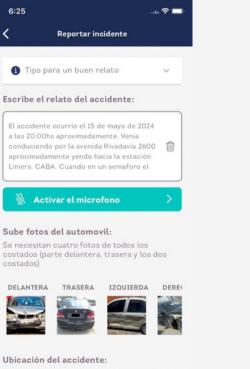

Se necesita la ubicacion del accidente, podes utilizar tu ubicacion actual ó incorporarla en el relato.

🗸 Utilizar mi ubicación actual

## Relato del incidente:

El accidente ocurrio el 15 de mayo de 2024 a las 20:00hs aproximadamente. Venia conduciendo por la avenida Rivadavia 2600 aproximadamente yendo hacia la estación Liniers, CABA. Cuando en un semaforo el auto que estaba delante mio freno estando el semaforo en verde. Como freno derrepente no llegué a frenar y lo choque en la parte trasera. Mi auto es un BMW del año 1990 color Rojo. patente ABC 444. y el otro auto era un Renault Megane color amarillo mostaza patente XYO 223. Esa noche estuvo despejada muy calurosa. Despues del choque me quedo doliendo el cuello y la rodilla izquierda.

## Imagenes del incidente:

DELANTERA TRASERA IZQUIERDA DERECHA