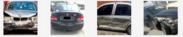

on del accidente, podes utilizar tu ubicacion actual ó incorporarla en el relato.

🗸 Utilizar mi ubicación actual





## Relato del incidente:

El accidente ocurrio el 15 de mayo de 2024 a las 20:00hs aproximadamente. Venia conduciendo por la avenida Rivadavia 2600 aproximadamente yendo hacia la estación Liniers, CABA. Cuando en un semaforo el auto que estaba delante mio freno estando el semaforo en verde. Como freno derrepente no llegué a frenar y lo choque en la parte trasera. Mi auto es un BMW del año 1990 color Rojo. patente ABC 444. y el otro auto era un Renault Megane color amarillo mostaza patente XYO 223. Esa noche estuvo despejada muy calurosa. Despues del choque me quedo doliendo el cuello y la rodilla izquierda.

## Imagenes del incidente:

DELANTERA TRASERA IZQUIERDA DERECHA